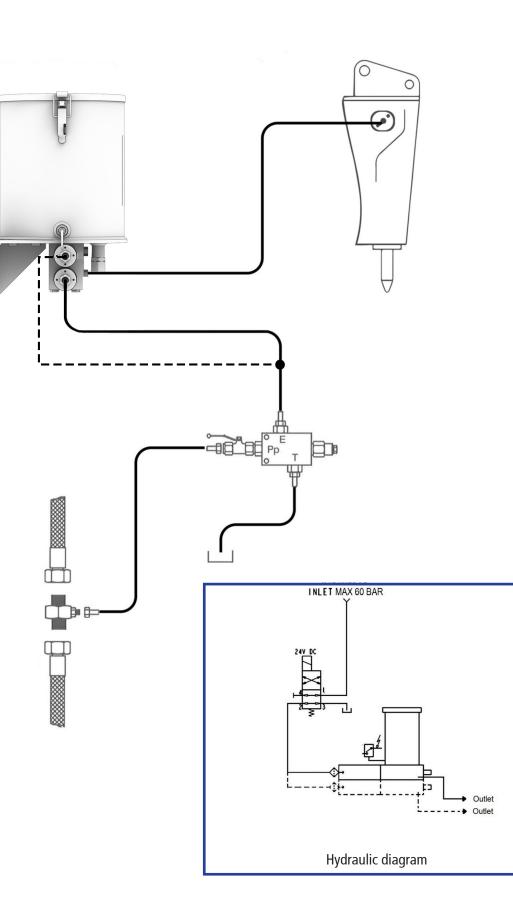

| NLGI 2                         |
| Standard flow rate                             | Adjustable 0.6 to 4 cc/min     |
| Optional pumping flow rate per pumping element | Adjustable 0.5 to 2 cc/min     |
| Piloting                                       | External 3/8 solenoid valve    |
| Grease/Oil pressure ratio                      | 2:1                            |
| Control oil pressure                           | 30 - 60 bar                    |
| Oil Viscosity                                  | 15 - 2000 cSt                  |
| Operating temperature                          | -5 - +80                       |

#### www.dropsa.com



### DIMENSIONS (DRAWINGS NOT TO SCALE) 5 KG RESERVOIR VERSION







## **10 KG RESERVOIR VERSION**



C2412PE - WK 48/23



### **DIAGRAM EXAMPLE**



# ORDER INFORMATION



|         |                                            | ACCESSORIES      |                    |                     |                       |                      |                      |
|---------|--------------------------------------------|------------------|--------------------|---------------------|-----------------------|----------------------|----------------------|
| Code    | Description                                | HYD.<br>PUMP-2:1 | HYD.<br>PUMP-4.8:1 | HYD.<br>PUMP-2 R2:1 | HYD.<br>PUMP-2 R4.8:1 | SCREW CODES<br>M6x90 | SCREW CODES<br>M6x50 |
| 3418001 | HYD-PUMP-4.8:1-5KG-<br>GREASE Ø12-Ø12      | -                | 3099302            | -                   | 3099302               | 0014397              | -                    |
| 3418002 | HYD-PUM