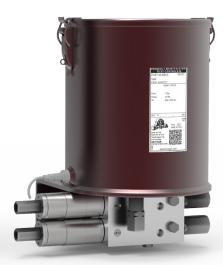

## HAMMER 5

)rops/

The HAMMER 5 hydraulically actuated pump is a robust single stroke pump with a high-quality steel body and a hardened and polished piston mechanism.

It has been specially designed for use on the hydraulic breaker.

The pump provides a dose of lubricant for each fitted pump each time it is activated, and is generally connected to the hydraulic line of the breaker circuit via a control valve.

The lubricant dose allows the breaker to operate for long periods, without the need to reduce the maintenance interval while protecting against wear (common in these devices).