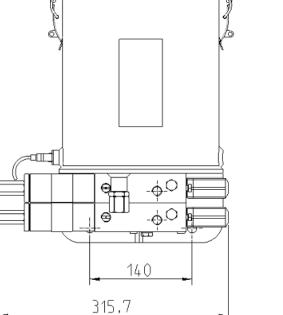

| Minimum level proximity sensor |
| Grease consistency                             | NLGI 2                         |
| Standard flow rate                             | Adjustable 0.6 to 4 cc/min     |
| Optional pumping flow rate per pumping element | Adjustable 0.5 to 2 cc/min     |
| Piloting                                       | External 3/8 solenoid valve    |
| Grease/Oil pressure ratio                      | 2:1                            |
| Control oil pressure                           | 30 - 60 bar                    |
| Oil Viscosity                                  | 15 - 2000 cSt                  |
| Operating temperature                          | -5 - +80                       |

#### www.dropsa.com



### DIMENSIONS (DRAWINGS NOT TO SCALE) 5 KG RESERVOIR VERSION







## **10 KG RESERVOIR VERSION**



C2412PE - WK 48/23



### **DIAGRAM EXAMPLE**



# ORDER INFORMATION



|         |                                            | ACCESSORIES      |                    |                     |                       |                      |                      |
|---------|--------------------------------------------|------------------|--------------------|---------------------|-----------------------|----------------------|----------------------|
| Code    | Description                                | HYD.<br>PUMP-2:1 | HYD.<br>PUMP-4.8:1 | HYD.<br>PUMP-2 R2:1 | HYD.<br>PUMP-2 R4.8:1 | SCREW CODES<br>M6x90 | SCREW CODES<br>M6x50 |
| 3418001 | HYD-PUMP-4.8:1-5KG-<br>GREASE Ø12-Ø12      | -                | 3099302            | -                   | 3099