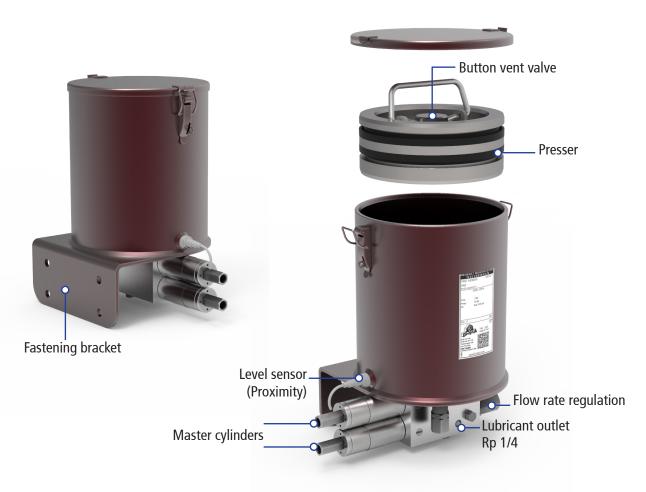

#### **CHARACTERISTICS**

**ROBUST AND DURABLE** 

SINGLE DOSE CONCEPT

MINIMUM LEVEL PROXIMITY SENSOR

LUBRICANT TYPES: COMPATIBLE WITH GREASES UP TO NLGI2

**BUTTON VENT VALVE** 

#### TECHNICAL SPECIFICATIONS

| Reservoir capacity                             | 5 Kg / 10 Kg                   |
|------------------------------------------------|--------------------------------|
| Level                                          | Minimum level proximity sensor |
| Grease consistency                             | NLGI 2                         |
| Standard flow rate                             | Adjustable 0.6 to 4 cc/min     |
| Optional pumping flow rate per pumping element | Adjustable 0.5 to 2 cc/min     |
| Piloting                                       | External 3/8 solenoid valve    |
| Grease/Oil pressure ratio                      | 2:1                            |
| Control oil pressure                           | 30 - 60 bar                    |
| Oil Viscosity                                  | 15 - 2000 cSt                  |
| Operating temperature                          | -5 - +80                       |