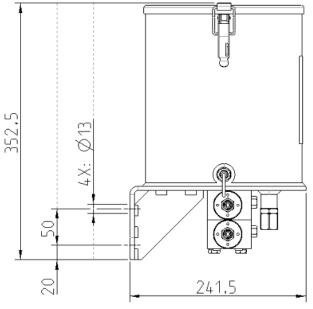

| Minimum level proximity sensor |
| Grease consistency                             | NLGI 2                         |
| Standard flow rate                             | Adjustable 0.6 to 4 cc/min     |
| Optional pumping flow rate per pumping element | Adjustable 0.5 to 2 cc/min     |
| Piloting                                       | External 3/8 solenoid valve    |
| Grease/Oil pressure ratio                      | 2:1                            |
| Control oil pressure                           | 30 - 60 bar                    |
| Oil Viscosity                                  | 15 - 2000 cSt                  |
| Operating temperature                          | -5 - +80                       |

#### www.dropsa.com



### DIMENSIONS (DRAWINGS NOT TO SCALE) 5 KG RESERVOIR VERSION







## **10 KG RESERVOIR VERSION**



C2412PE - WK 48/23



### **DIAGRAM EXAMPLE**



# ORDER INFORMATION



|         |                                            | ACCESSORIES      |                    |                     |                       |                      |                      |
|---------|--------------------------------------------|------------------|--------------------|---------------------|-----------------------|----------------------|----------------------|
| Code    | Description                                | HYD.<br>PUMP-2:1 | HYD.<br>PUMP-4.8:1 | HYD.<br>PUMP-2 R2:1 | HYD.<br>PUMP-2 R4.8:1 | SCREW CODES<br>M6x90 | SCREW CODES<br>M6x50 |
| 3418001 | HYD-PUMP-4.8:1-5KG-<br>GREASE Ø12-Ø12      | -                | 3099302            | -                   | 309930