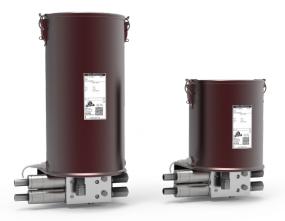

#### TECHNICAL SPECIFICATIONS

| Reservoir capacity                             | 5 Kg / 10 Kg                   |
|------------------------------------------------|--------------------------------|
| Level                                          | Minimum level proximity sensor |
| Grease consistency                             | NLGI 2                         |
| Standard flow rate                             | Adjustable 0.6 to 4 cc/min     |
| Optional pumping flow rate per pumping element | Adjustable 0.5 to 2 cc/min     |
| Piloting                                       | External 3/8 solenoid valve    |
| Grease/Oil pressure ratio                      | 2:1                            |
| Control oil pressure                           | 30 - 60 bar                    |
| Oil Viscosity                                  | 15 - 2000 cSt                  |
| Operating temperature                          | -5 - +80                       |

### DIMENSIONS (DRAWINGS NOT TO SCALE) 5 KG RESERVOIR VERSION

## **10 KG RESERVOIR VERSION**

C2412PE - WK 48/23