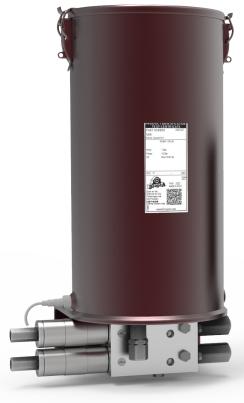

## HAMMER 5

)rops/

The HAMMER 5 hydraulically actuated pump is a robust single stroke pump with a high-quality steel body and a hardened and polished piston mechanism.

It has been specially designed for use on the hydraulic breaker.

The pump provides a dose of lubricant for each fitted pump each time it is activated, and is generally connected to the hydraulic line of the breaker circuit via a control valve.

The lubricant dose allows the breaker to operate for long periods, without the need to reduce the maintenance interval while protecting against wear (common in these devices).