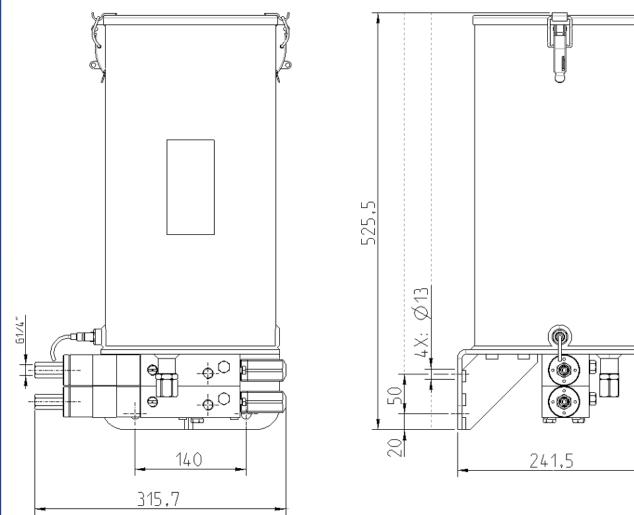

|
| Grease consistency                             | NLGI 2                         |
| Standard flow rate                             | Adjustable 0.6 to 4 cc/min     |
| Optional pumping flow rate per pumping element | Adjustable 0.5 to 2 cc/min     |
| Piloting                                       | External 3/8 solenoid valve    |
| Grease/Oil pressure ratio                      | 2:1                            |
| Control oil pressure                           | 30 - 60 bar                    |
| Oil Viscosity                                  | 15 - 2000 cSt                  |
| Operating temperature                          | -5 - +80                       |

#### www.dropsa.com



### DIMENSIONS (DRAWINGS NOT TO SCALE) 5 KG RESERVOIR VERSION







## **10 KG RESERVOIR VERSION**



C2412PE - WK 48/23



### **DIAGRAM EXAMPLE**



# ORDER INFORMATION



|         |                                            | ACCESSORIES      |                    |                     |                       |                      |                      |
|---------|--------------------------------------------|------------------|--------------------|---------------------|-----------------------|----------------------|----------------------|
| Code    | Description                                | HYD.<br>PUMP-2:1 | HYD.<br>PUMP-4.8:1 | HYD.<br>PUMP-2 R2:1 | HYD.<br>PUMP-2 R4.8:1 | SCREW CODES<br>M6x90 | SCREW CODES<br>M6x50 |
| 3418001 | HYD-PUMP-4.8:1-5KG-<br>GREASE Ø12-Ø12      | -                | 3099302            | -                   | 3099302               | 0014397