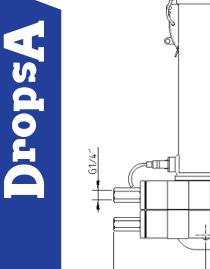

| Minimum level proximity sensor |
| Grease consistency                             | NLGI 2                         |
| Standard flow rate                             | Adjustable 0.6 to 4 cc/min     |
| Optional pumping flow rate per pumping element | Adjustable 0.5 to 2 cc/min     |
| Piloting                                       | External 3/8 solenoid valve    |
| Grease/Oil pressure ratio                      | 2:1                            |
| Control oil pressure                           | 30 - 60 bar                    |
| Oil Viscosity                                  | 15 - 2000 cSt                  |
| Operating temperature                          | -5 - +80                       |

#### www.dropsa.com



### DIMENSIONS (DRAWINGS NOT TO SCALE) 5 KG RESERVOIR VERSION







## **10 KG RESERVOIR VERSION**



C2412PE - WK 48/23



### **DIAGRAM EXAMPLE**



# ORDER INFORMATION



|         |                                            | ACCESSORIES      |                    |                     |                       |                      |                      |
|---------|--------------------------------------------|------------------|--------------------|---------------------|-----------------------|----------------------|----------------------|
| Code    | Description                                | HYD.<br>PUMP-2:1 | HYD.<br>PUMP-4.8:1 | HYD.<br>PUMP-2 R2:1 | HYD.<br>PUMP-2 R4.8:1 | SCREW CODES<br>M6x90 | SCREW CODES<br>M6x50 |
| 3418001 | HYD-PUMP-4.8:1-5KG-<br>GREASE Ø12-Ø12      | -                | 3099302            | -                   | 30