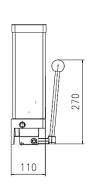

**AB-H SINGLE PISTON PUMP** 

The single piston pump AB-H is a robust hand

lever pump. It is suitable for daily manual

lubrication. The hand lever can be mounted in

This pump can be used with the 33V system.