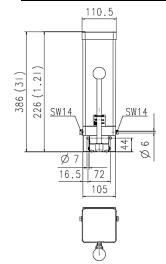

# General

| General                     |                               |
|-----------------------------|-------------------------------|
| Туре                        | Single piston pump            |
| Lubrication line connection | Pipe connection Ø 6 mm        |
| Ambient temperature         | From 0 to 80°C (32 to 176 °F) |
| Filling                     | manual or filling device      |

#### **Hydraulic system**

| Operating pressure | 45 bar                                   |
|--------------------|------------------------------------------|
| Flow rate          | 10.5 cm <sup>3</sup> /stroke             |
| Operating medium   | Mineral oil, fluid grease                |
| Range of viscosity | 50 to 750 mm <sup>2</sup> /s,NLGI 000-0* |

#### Drive

| Type of drive   | manual |
|-----------------|--------|
| Actuating force | 200 N  |