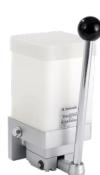

**AB-H SINGLE PISTON PUMP** 

The single piston pump AB-H is a robust hand

lever pump. It is suitable for daily manual

lubrication. The hand lever can be mounted in

This pump can be used with the 33V system.