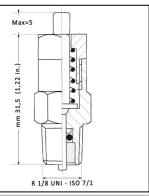

## **N-TYPE**

In the spring loaded the pressure acts on a small hardned and ground piston which displaced the indicator rod when the set pressure is reached. The indicator returns when pressure returns to zero.

Height: mm 31,5 (1,22 in.) Key: mm 12 (0,47 in.) Thread: 1/8 BSP