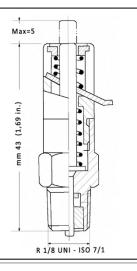

# PRESSURE INDICATORE WITH MEMORY ROD

# M-TYPE

This device is very useful for checking the secondary supply line. The indicator rod X moves out when an abnormal pressure rise occurs in the line where the indicator is fitted due to blockage of the lubricant to the bearing. A locking device prevents the return of the rod and indicates the fault to the operator. The indicator rod is released by lifting lever.

Height: mm 43 (1,69 in.) Key: mm 12 (0,47 in.) Thread: 1/8 BSP