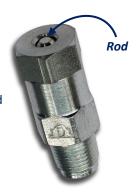

## PRESSURE INDICATOR WITH ROD

Pressure indicators are used to check pressure in the main or secondary line.

Pressure indicator with **rod** and **spring**: the pressure acting on a small hardened, ground and polished piston that moves the rod.

They are available for pressure up to 250bar (3600psi).

### **PRESSURE INDICATOR WITH ROD**